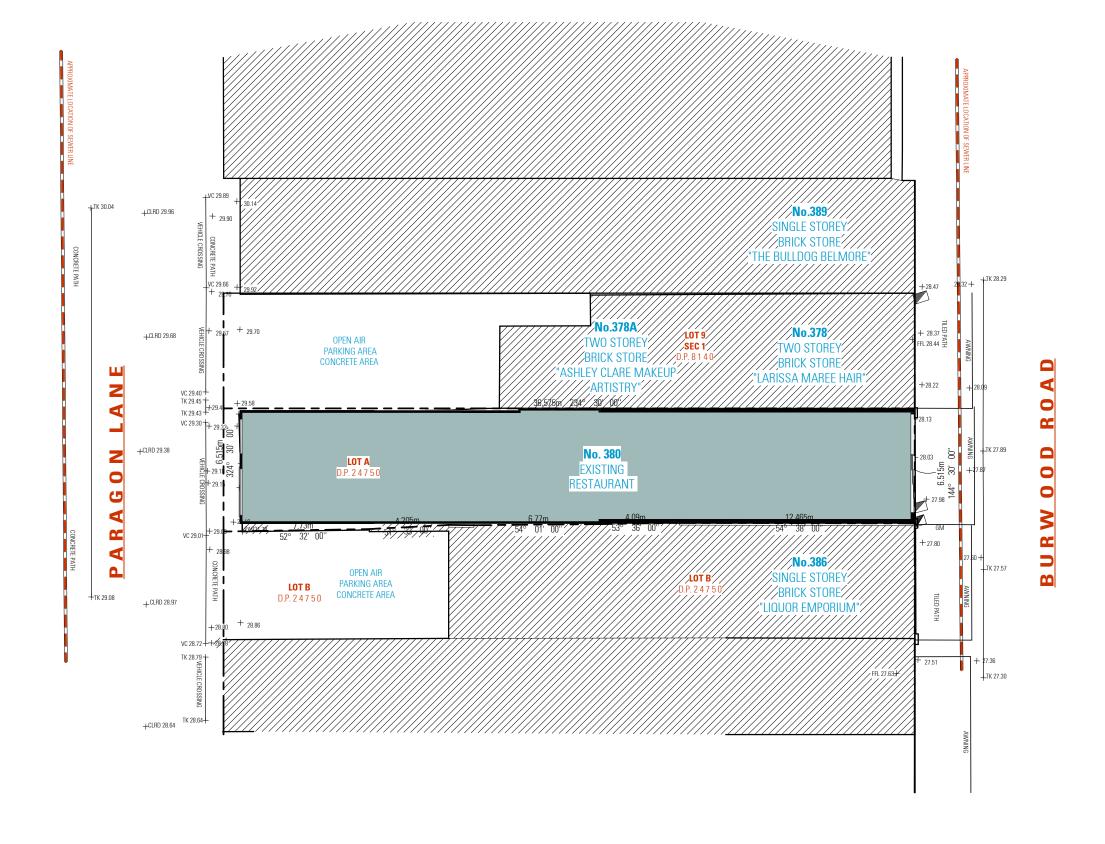

# SITE PLAN

## **NOT FOR CONSTRUCTION**

| SITE LEGEND |                   |        |  |  |  |
|-------------|-------------------|--------|--|--|--|
|             | ITEM              | SYMBOL |  |  |  |
| ΚĒ          | GROUND FLOOR AREA |        |  |  |  |
|             | SITE BOUNDARY     |        |  |  |  |

NOTES

ALL DIMENSIONS ARE IN MILLIMETERS
 VERIFY ALL DIMENSIONS ON SITE
 3. DO NOT SCALE, USE FIGURED DIMENSIONS ONLY
 VERIFY ALL DISCREPANCIES WITH THE DESIGNER
 5. ALL WORKS TO COMPLY WITH THE NATIONAL
 CONSTRUCTION CODE (B.C. A) & AUSTRALIAN STANDARDS

# COMMERCIAL PREMISES | DRAWING 380 BURWOOD ROAD

DESIGN MICHEL TOUBIA

DRAFTED ADRIAN RISTEVSKI

SITE PLAN

BELMORE NSW 2192 SCALE 1:200/A3 AHMAD ELLAZ ISSUE A 20.11.24

DWG No. 24341 - 001