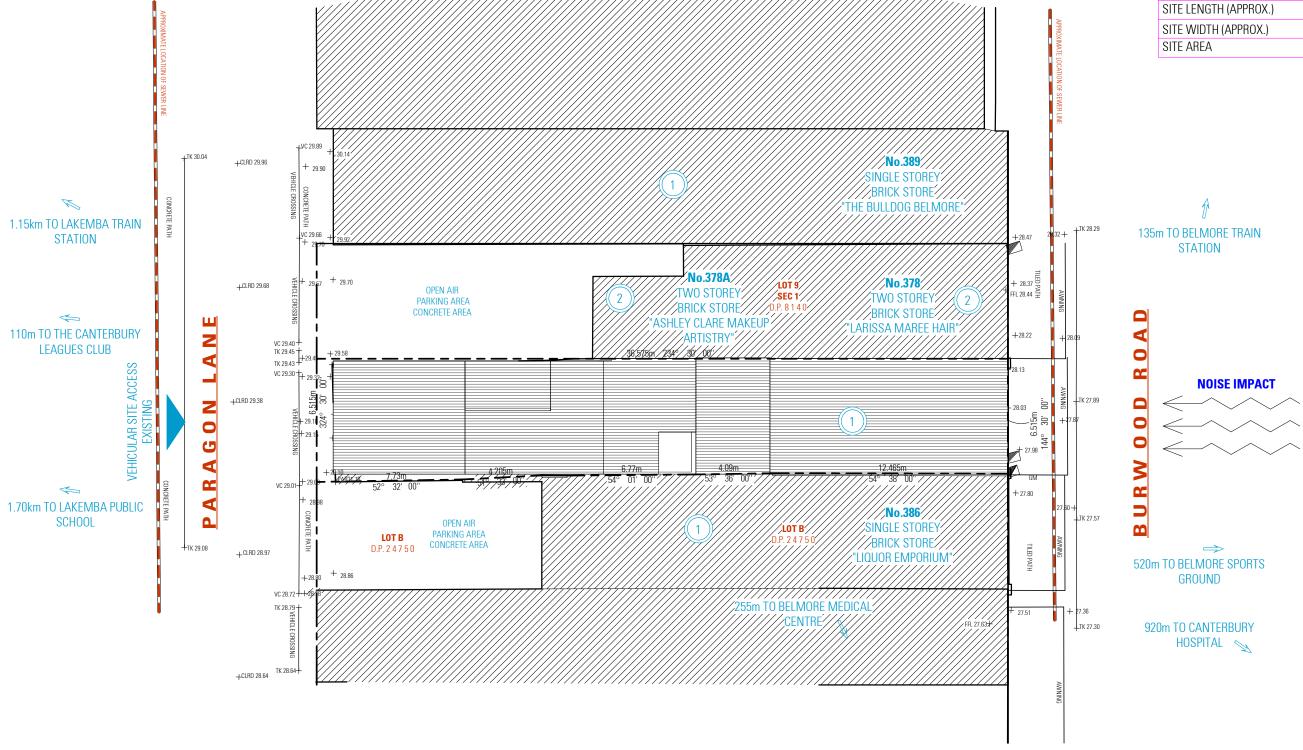

# SITE ANALYSIS PLAN

### **NOT FOR CONSTRUCTION**

### NOTES

ALL DIMENSIONS ARE IN MILLIMETERS
 VERIFY ALL DIMENSIONS ON SITE
 3. DO NOT SCALE, USE FIGURED DIMENSIONS ONLY
 4. VERIFY ALL DISCREPANCIES WITH THE DESIGNER
 5. ALL WORKS TO COMPLY WITH THE NATIONAL
 CONSTRUCTION CODE (B.C.A.) & AUSTRALIAN STANDARDS

# COMMERCIAL PREMISES | DRAWING 380 BURWOOD ROAD

SITE ANALYSIS PLAN

BELMORE NSW 2192

DESIGN MICHEL TOUBIA

AHMAD ELLAZ ISSUE

DWG No. 24341 - 002