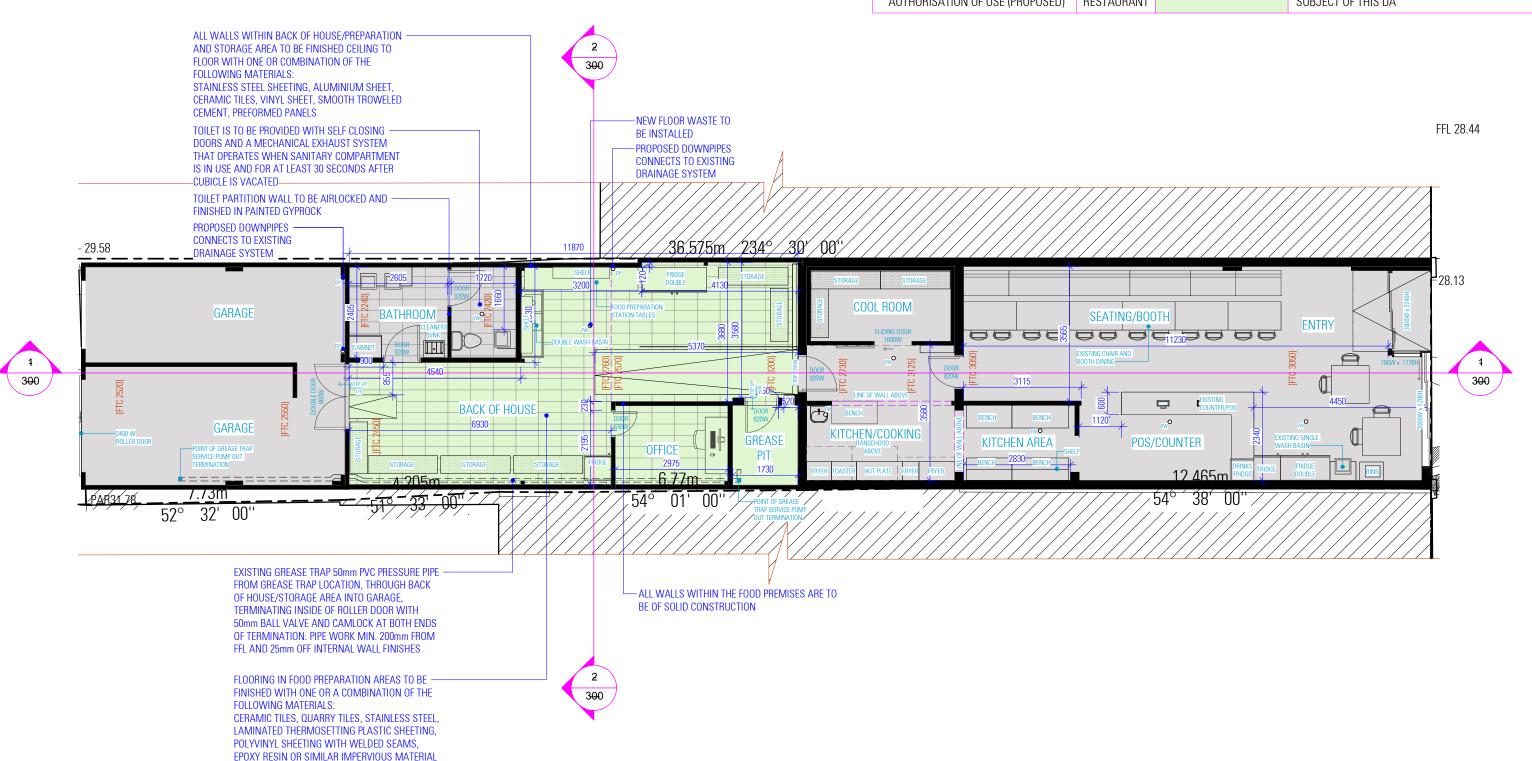

# **GROUND FLOOR PLAN**

### **NOT FOR CONSTRUCTION**

### NOTES

1. ALL DIMENSIONS ARE IN MILLIMETERS

2. VERIFY ALL DIMENSIONS ON SITE
3. DO NOT SCALE, USE FIGURED DIMENSIONS ONLY
4. VERIFY ALL DISCREPANCIES WITH THE DESIGNER 5. ALL WORKS TO COMPLY WITH THE NATIONAL CONSTRUCTION CODE (B.C.A) & AUSTRALIAN STANDARDS

# COMMERCIAL PREMISES | DRAWING

**GROUND FLOOR PLAN** 

380 BURWOOD ROAD BELMORE NSW 2192

DESIGN MICHEL TOUBIA

DRAFTED ADRIAN RISTEVSKI

AHMAD ELLAZ ISSUE

DWG No. 24341 - 100

300

|  | LEGEND - DEVELOPMENT APPLICATON        |            |           |                                             |
|--|----------------------------------------|------------|-----------|---------------------------------------------|
|  | ITEM                                   |            | STRUCTURE | NOTES                                       |
|  | AUTHORISED STRUCTURE TO REMAIN         |            |           | REFER TO PREVIOUS APPROVED APPLICATIONS     |
|  | UNAUTHORISED STRUCTURE TO REMAIN  ITEM |            |           | SUBJECT TO BUILDING INFORMATION CERTIFICATE |
|  |                                        |            | STRUCTURE | NOTES                                       |
|  | AUTHORISED USE (EXISTING)              | RESTAURANT |           | REFER TO PREVIOUS APPROVED APPLICATIONS     |
|  | AUTHORISATION OF USE (PROPOSED)        | RESTAURANT |           | SUBJECT OF THIS DA                          |