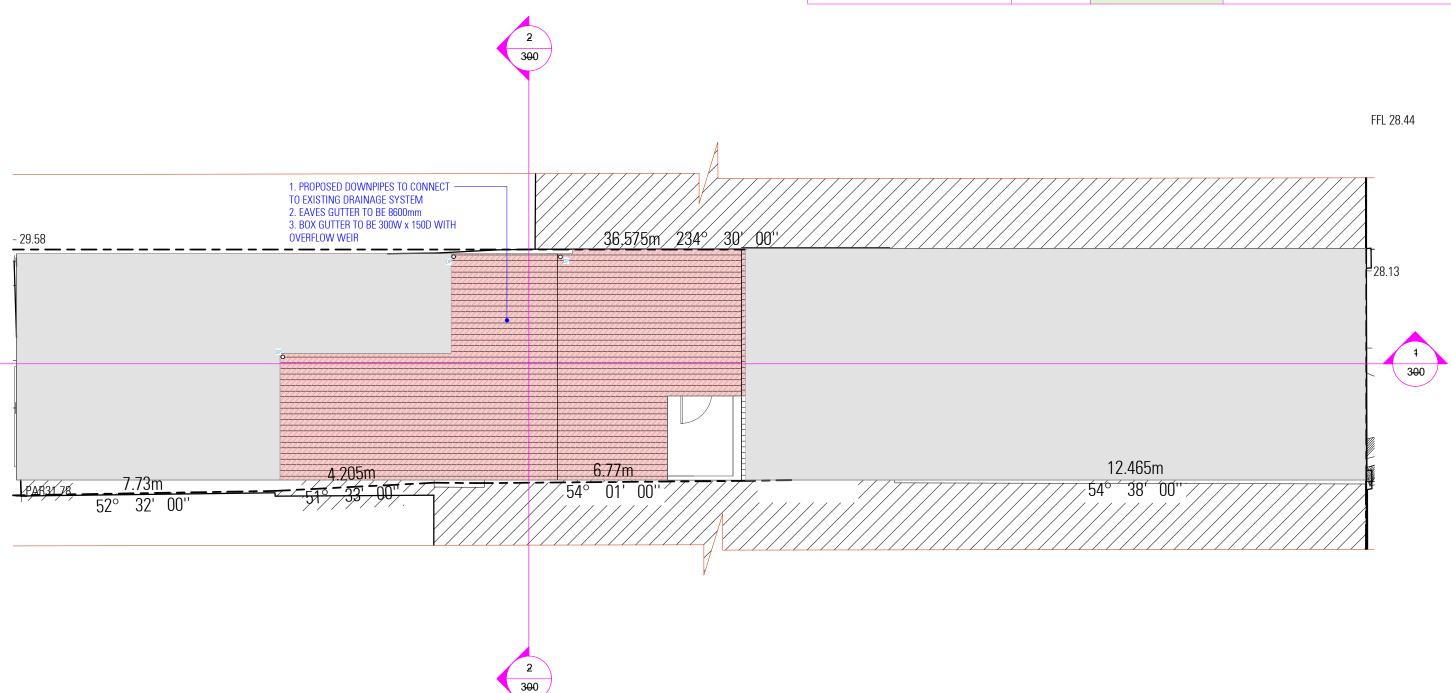

# **ROOF PLAN**

### NOT FOR CONSTRUCTION

NOTES

1. ALL DIMENSIONS ARE IN MILLIMETERS
2. VERIFY ALL DIMENSIONS ON SITE
3. DO NOT SCALE, USE FIGURED DIMENSIONS ONLY
4. VERIFY ALL DISCREPANCIES WITH THE DESIGNER
5. ALL WORKS TO COMPLY WITH THE NATIONAL
CONSTRUCTION CODE (B.C.A) & AUSTRALIAN STANDARDS

CONSTRUCTION CODE (B.C.A) & AUSTRALIAN STANDARDS

COPYRIGHT

THESE DRAWINGS HAVE BEEN PREPARED BY ES DESIGN,
AND SHALL REMAIN THE PROPERTY OF THE SAME. NO
POPRTION OF THESE DRAWINGS, WHETHER IN PART OR
WHOLE, SHALL BE USED IN ANY FORM, DUPLICATED OR
OTHERWISE, WITHOUT PRIOR WRITTEN PERMISSION OF
THE ARCHITECTY DESIGNER. THESE DRAWINGS ARE
SUBJECT TO COPYRIGHT LAWS.

# COMMERCIAL PREMISES DRAWING 380 BURWOOD ROAD

**ROOF PLAN** 

BELMORE NSW 2192

SCALE 1:100/A3 DWG No. 24341 - 101

DESIGN MICHEL TOUBIA

DRAFTED ADRIAN RISTEVSKI

AHMAD ELLAZ ISSUE A 20.11.24