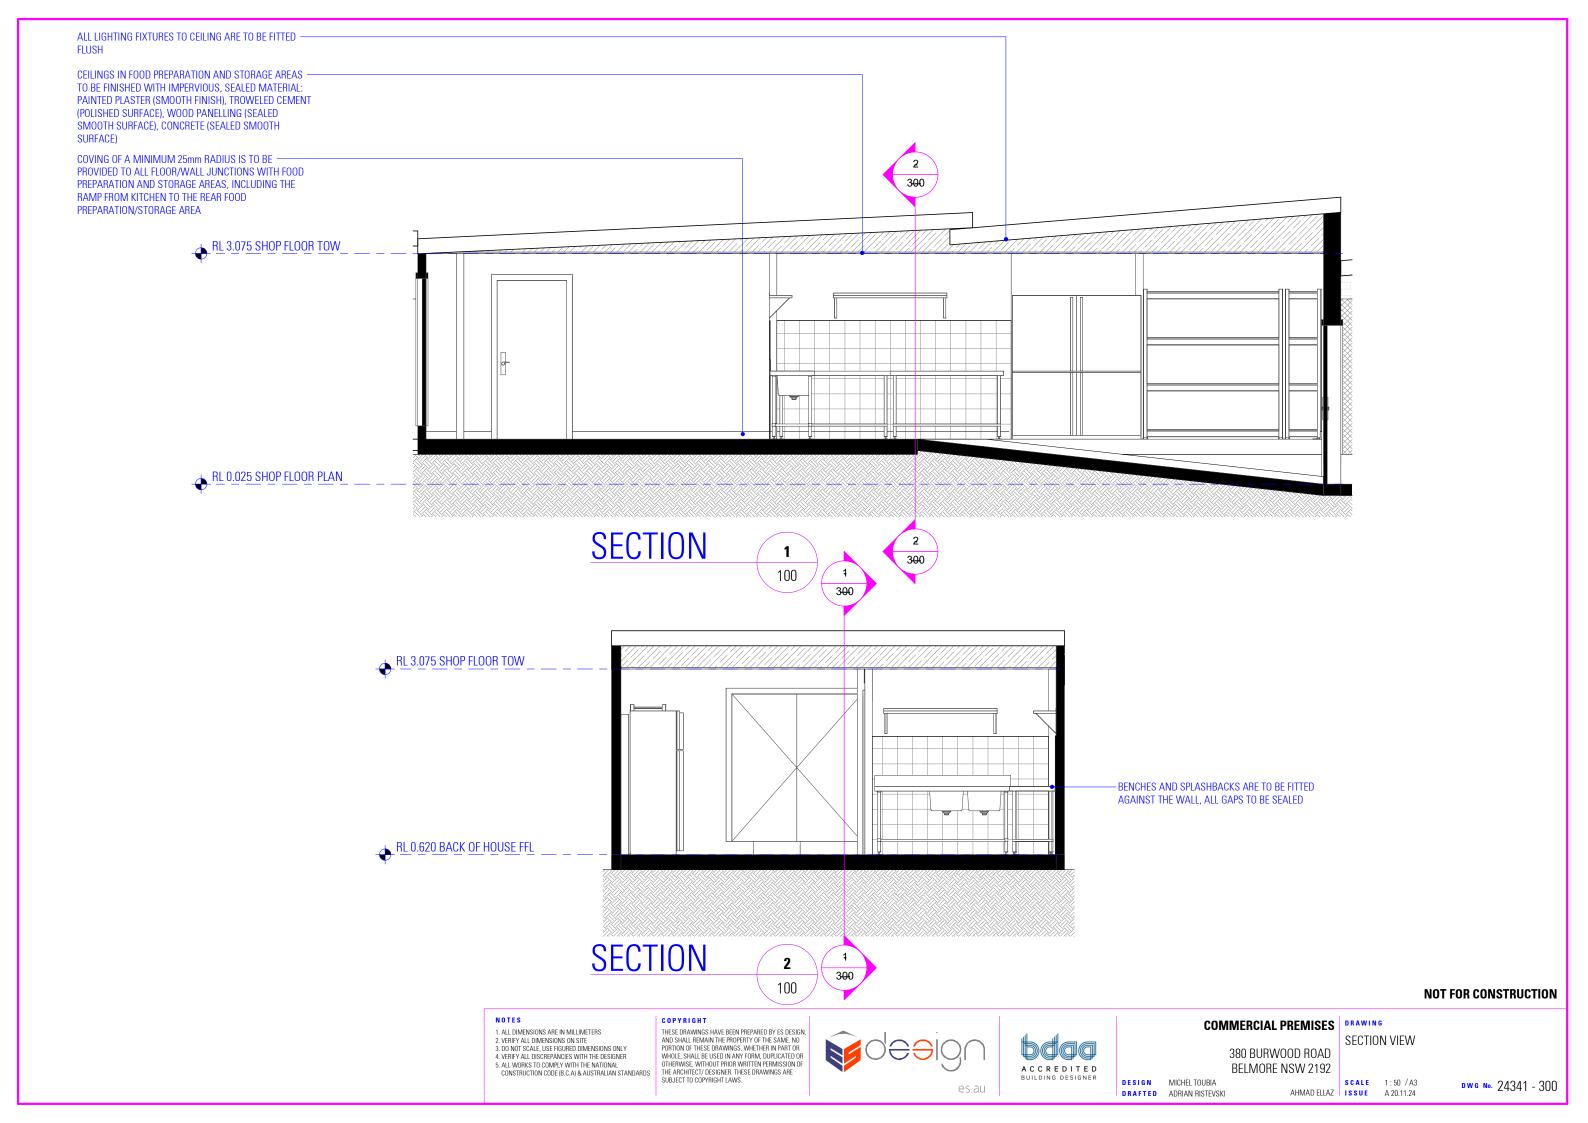

# **GROUND FLOOR PLAN**

### **NOT FOR CONSTRUCTION**

### NOTES

1. ALL DIMENSIONS ARE IN MILLIMETERS

2. VERIFY ALL DIMENSIONS ON SITE
3. DO NOT SCALE, USE FIGURED DIMENSIONS ONLY
4. VERIFY ALL DISCREPANCIES WITH THE DESIGNER 5. ALL WORKS TO COMPLY WITH THE NATIONAL CONSTRUCTION CODE (B.C.A) & AUSTRALIAN STANDARDS

# COMMERCIAL PREMISES | DRAWING

**GROUND FLOOR PLAN** 

380 BURWOOD ROAD BELMORE NSW 2192

DESIGN MICHEL TOUBIA

DRAFTED ADRIAN RISTEVSKI

AHMAD ELLAZ ISSUE

DWG No. 24341 - 100

300